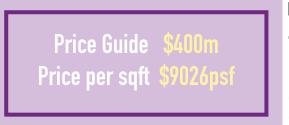

## Prime Building for Sale(Orchard Rd)

| Tenure   | Built in    |
|----------|-------------|
| FREEHOLD | <b>1979</b> |
| Land     | 8869 sqft   |
| Builtup  | 44315 sqft  |

You have a rare opportunity to purchase a freehold commercial building in the heart of Orchard Road, as it is rare in Singapore as most of the adjoining plots are on leasehold tenure. Possibility of an underground link to Somerset MRT (subject to planning permission). One can substantially repurpose and reposition the asset should the tenant vacate upon lease expiry in 2022; a major household brand in home appliances, electronics, furniture, etc. A single tenant has always occupied this building due to the excellent location in District 9.