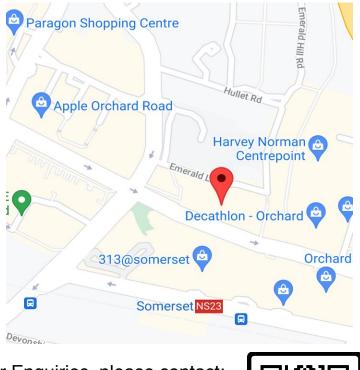

## Prime Building for Sale(Orchard Rd)

| Tenure   | Built in    |
|----------|-------------|
| FREEHOLD | <b>1979</b> |
| Land     | 8869 sqft   |
| Builtup  | 44315 sqft  |

You have a rare opportunity to purchase a freehold commercial building in the heart of Orchard Road, as it is rare in Singapore as most of the adjoining plots are on leasehold tenure. Possibility of an underground link to Somerset MRT (subject to planning permission). One can substantially repurpose and reposition the asset should the tenant vacate upon lease expiry in 2022; a major household brand in home appliances, electronics, furniture, etc. A single tenant has always occupied this building due to the excellent location in District 9.